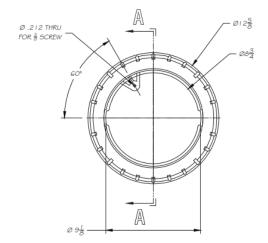

#### UP1000 - SERIES FEATURES AND SPECIFICATIONS

- Material: UV Stabilized Polypropylene
- Estimated Weight: 1 lb. 12 oz. plus 0 lb. 9.5 oz
- Base Color: Black
- Lid Color: Green; Also available in Black or Purple upon request
- Reinforced bottom edge for retained shape
- · Roller collar for proper fit of lid
- Twist-Lock Lid for preventing mower suction and blade damage
- Mouseholes and knockouts for pipe configurations
- ASTM C857: Pedestrian, light duty non-vehicular traffic situations only. Actual load rating varies by box and lid combination
- · Field modifications with any cutting tool