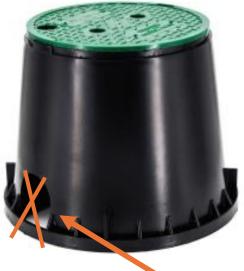

#### Mouseholes removed on UP1001

## COMMUNICATIONS

Used for opening UP1002 lid when frozen or mud-packed.