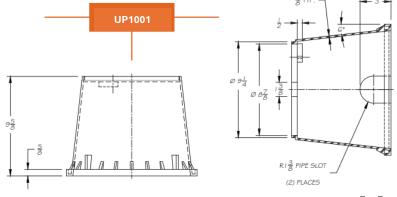

#### UP1000 - SERIES FEATURES AND SPECIFICATIONS

- Material: UV Stabilized Polypropylene
- Estimated Weight: 1 lb. 12 oz. plus 0 lb. 9.5 oz
- Base Color: Black
- Lid Color: Green; Also available in Black or Purple upon request
- Reinforced bottom edge for retained shape
- · Roller collar for proper fit of lid
- Twist-Lock Lid for preventing mower suction and blade damage
- Mouseholes and knockouts for pipe configurations
- ASTM C857: Pedestrian, light duty non-vehicular traffic situations only. Actual load rating varies by box and lid combination
- · Field modifications with any cutting tool

#### Mouseholes removed on UP1001