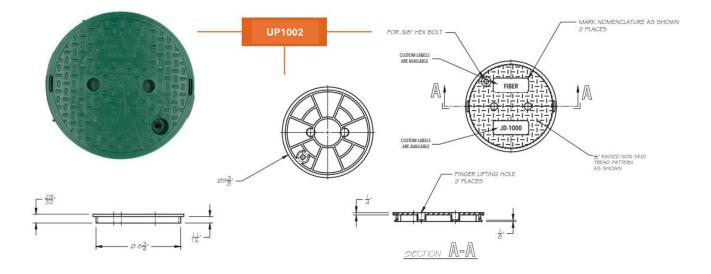

#### UP1000 - SERIES FEATURES AND SPECIFICATIONS

- Material: UV Stabilized Polypropylene
- Estimated Weight: 1 lb. 12 oz. plus 0 lb. 9.5 oz
- Base Color: Black
- Lid Color: Green; Also available in Black or Purple upon request
- Reinforced bottom edge for retained shape
- · Roller collar for proper fit of lid
- Twist-Lock Lid for preventing mower suction and blade damage
- Mouseholes and knockouts for pipe configurations
- ASTM C857: Pedestrian, light duty non-vehicular traffic situations only. Actual load rating varies by box and lid combination
- · Field modifications with any cutting tool

## COMMUNICATIONS

Used for opening UP1002 lid when frozen or mud-packed.